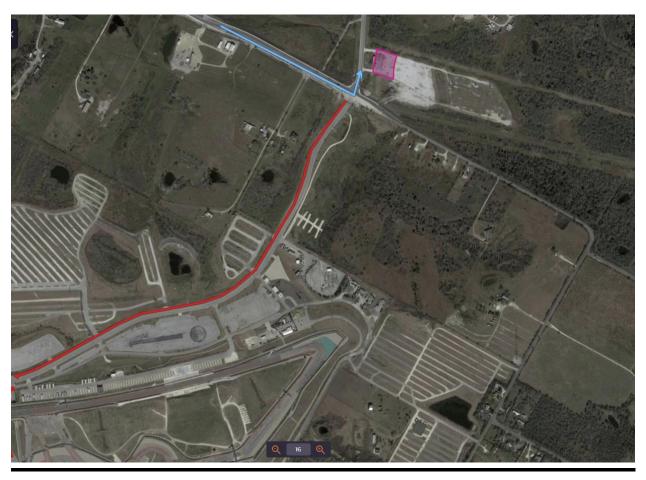

# **MA Registration**

LOT R off Elroy Rd. at the very end of COTA Blvd on the right indicated by the PINK BOX.