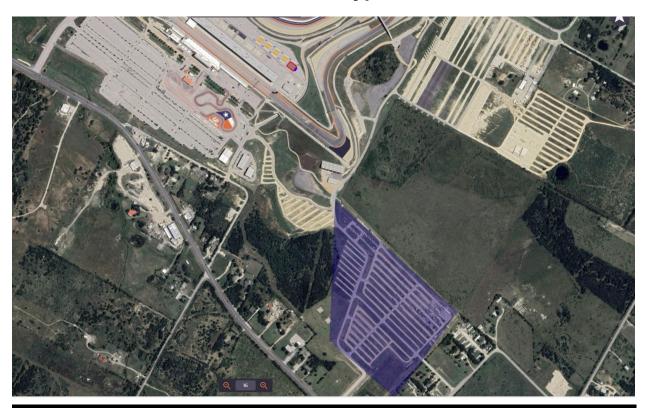

# **P2 Parking Location**

Blue Box Near Turn 1 (trams will be running Friday-Sunday)