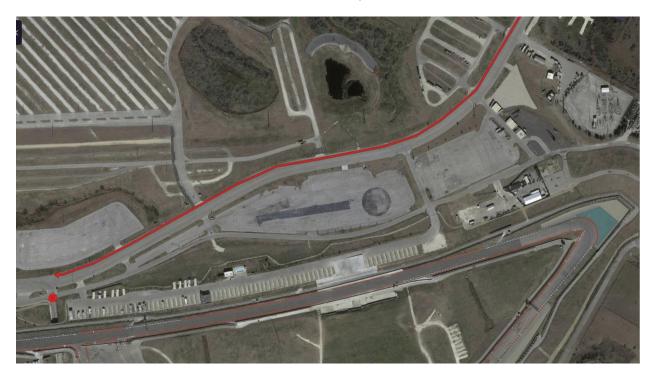

### **STAGING**

ALL TEAMS will be staged in the far-right lane along COTA Blvd. against the curb starting at Tunnel 2 and running in a single line all the way down to Elroy Rd.

See Red Line Shown Below, Red Circle is Tunnel.